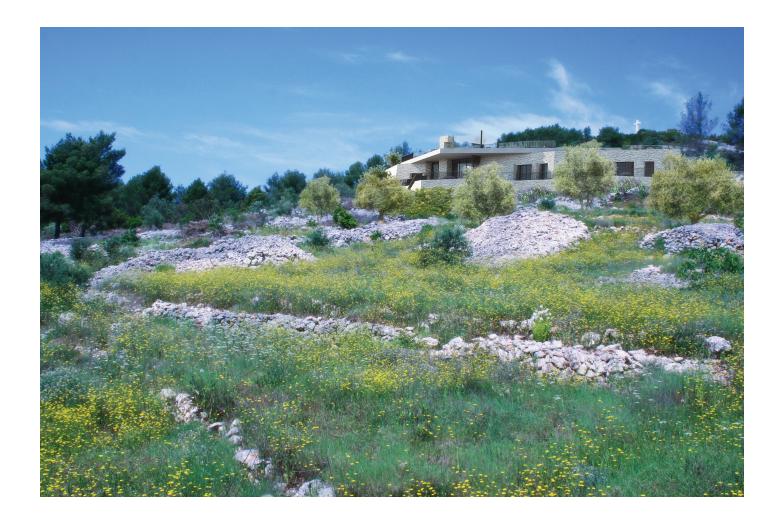

30,000 square meters of existing olive grove is sloping towards Stari Grad with views of the town and Starigradsko polje. The plot is crisscrossed by drystone walls whose irregular shapes create an archetypal setting. The design is trying to continue that pattern by setting the house into the ground and making its slanted walls melt into the surrounding drystone walls. Depending on the sun and the wind life unfolds either on the covered terrace on the ground floor or on the open roof terrace with the pool, either way the house is completely open to both Stari Grad and Starigradsko Polje.