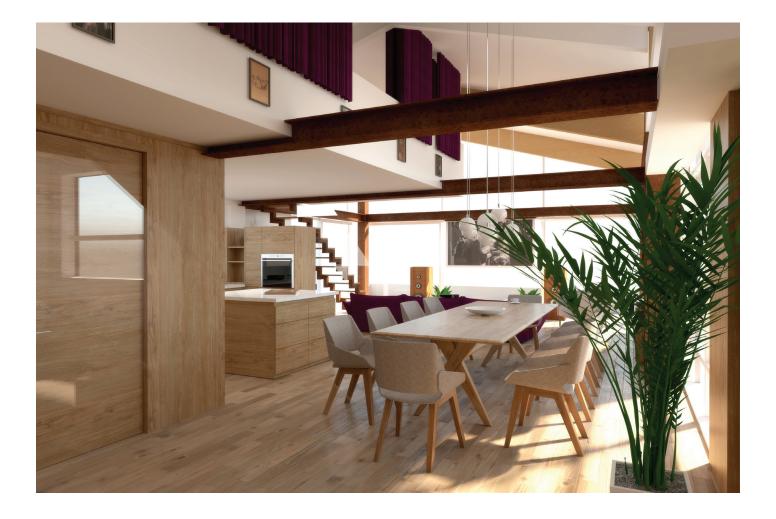

## LONDON

LOCATION London, UK

PHASE preliminary and detailed design of recounstruction and interior design

use residential

size approx. 140 sqm

<sup>AUTHOR</sup> Ivo Skelin

year 2019 A couple's apartment with a panoramic view of the Thames is stripped naked so its potentials could be realized. The double height all up to the roof is being opened up and a glassed-in gallery, that will house the master bedroom, is put in to hover over the naked steel beams that link the gallery and the two staircases that create a circular communication. The kitchen as the guts of the apartment and the living room soaking in the Thames and the Canary Wharf. Her piano on one side and on the other his HI-FI and a lot of records. Only deep plume colour will be replicated from their old apartment.