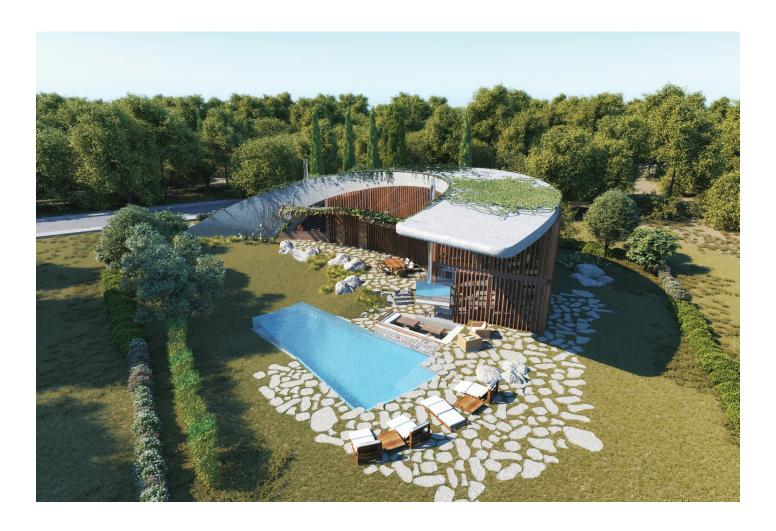

## KRŠAN

LOCATION Kršan, Istria

PHASE preliminary design

USE residential; family house

size approx. 300 sqm

аитнок Ivo Skelin

CLIENT Istra ekskluziv d.o.o.

year 2009 A scenario that includes a house for sale to a yet unknown buyer and a perceptible developer allows a designer significant freedom. A flat terrain, unlike a complex spatial configuration, enhances the design possibilities additionally. The result is a sculptural composition, a two-faced house with a public and a private face; concrete and wood in the house, solid rocks and vegetation around it. Green covering creeps over the wooden pergolas blurring the boundary between the house and its surroundings.