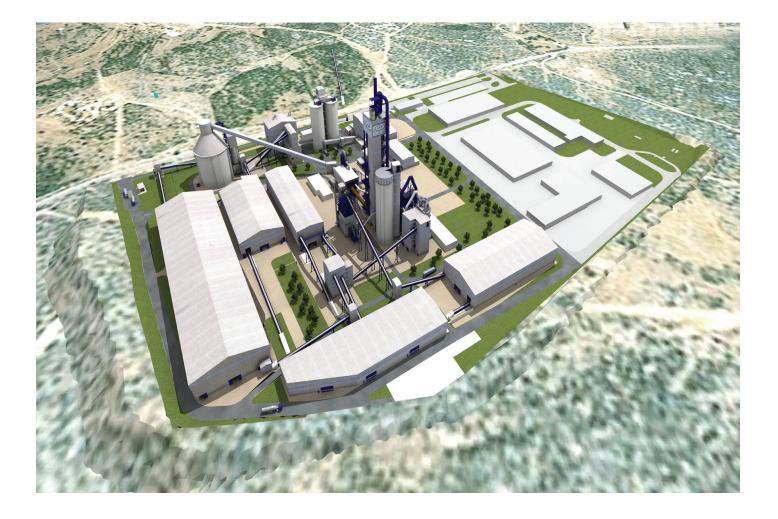

## FASSA

LOCATION Kruševo near Obrovac

PHASE preliminary design

USE production; cement factory

size approx. 20.000 sqm

PROJECT MANAGER

chief designer Jure Radić

CLIENT Fassa d.o.o.

year 2012 A cement factory is a very complex technological system so it requires complex procedures when planning the design process... developers and their technologists, numerous design offices and their engineers, a number of public authorities and their prescribed requirements, two ministries... developing a preliminary design and obtaining the location permit for such a spatial intervention in real time has been quite an organizational and engineering undertaking of a number of committed individuals.